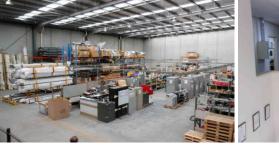

## Features:

- + 2 container height roller doors
- + 2 driveways
- + Securely fenced car park for 32 cars
- + 2 storey office of 540sqm (fully partitioned)
- + Excellent internal clearance (8m approx.)
- + Available early 2013!