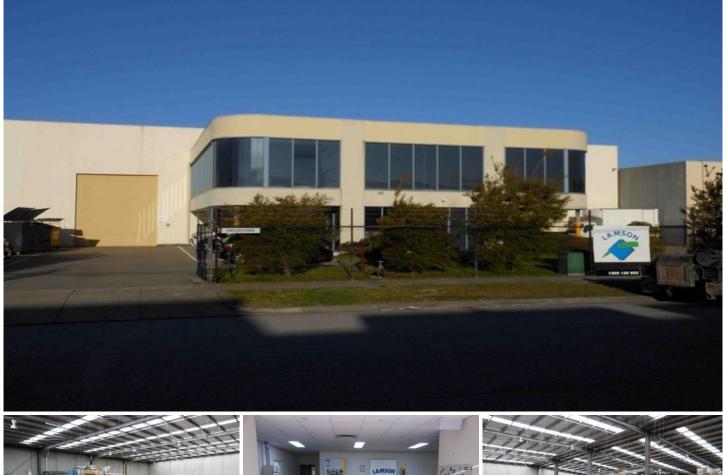

## 3-5 Awun Court SPRINGVALE VIC

\*\* Incentives Available \*\*

Located with excellent access to Westall Road, Springvale Road, Princes Highway and Frankston Freeway this building has the lot!

## Features:

- + 2 container height roller doors
- + 2 driveways
- + Securely fenced car park for 32 cars
- + 2 storey office of 540sqm (fully partitioned)
- + Excellent internal clearance (8m approx.)
- + Available early 2013!