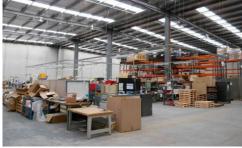

## Features:

- + 2 container height roller doors
- + 2 driveways
- + Securely fenced car park for 32 cars
- + 2 storey office of 540sqm (fully partitioned)
- + Excellent internal clearance (8m approx.)
- + Available early 2013!