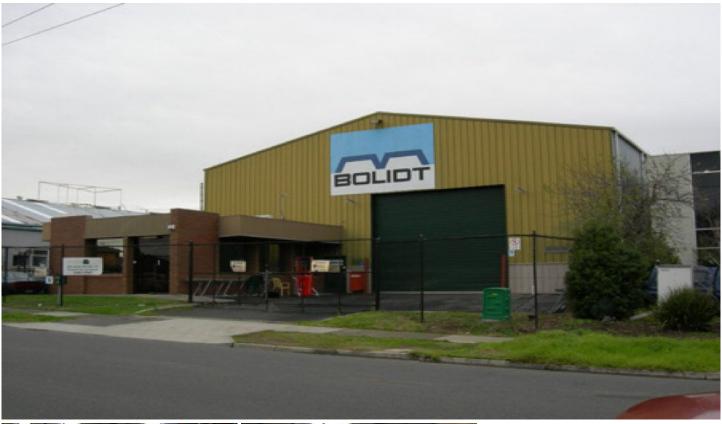

8 🚘

Well located Factory Warehouse with crane and office/showroom.

## Features:

+ Excellent factory warehouse with good internal clearance (6.95 metres - 9.52 metres)

- + Front container height roller doors
- + 3 tonne travelling crane
- + 178sqm approx of neat presentable offices
- + 8 car spaces

+ Great location with good access to Princes Highway & Centre Road..

For further details and inspections contact

Luke Pitcher 0417 055 578 Stuart Gill 0417 322 080

View

Price

- : annual
- Building Size : 820 sqm
  - : https://www.crabtrees.com.au/lease/vic/ east/clayton/commercial/industrial/5860 716