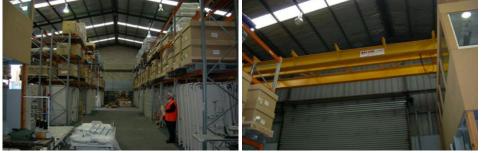

## Features:

+ Excellent factory warehouse with good internal clearance (6.95 metres - 9.52 metres)

- + Front container height roller doors
- + 3 tonne travelling crane
- + 178sqm approx of neat presentable offices
- + 8 car spaces