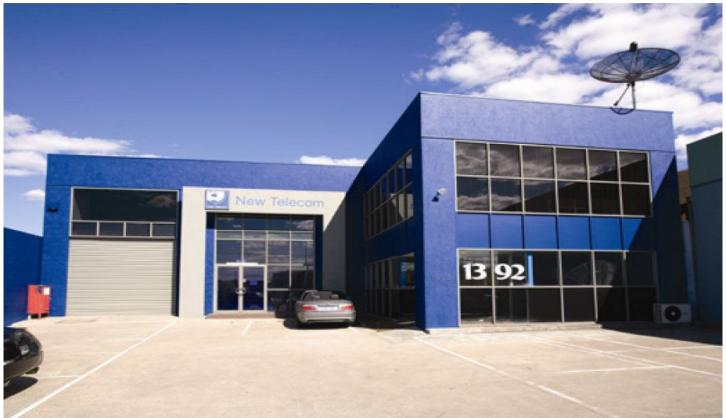

14

Rare opportunity to secure a prime property along Oakleigh's "Golden Mile" sales / showroom precinct:

- \* Super flexible building over two levels
- \* Ideal for showrooom / sales style use
- \* Includes offices on both levels, good quality amenities for staff and visitors
- \* Can be used as part warehouse, part showroom, part office, the choice is yours!

Rental to be negotiated depending on lease term, use and fitout arrangements.

Contact Gavin Dumas 0411 878 423

**Price** : annual Building Size: 1030 sqm

View : https://www.crabtrees.com.au/lease/vic/

east/oakleigh/commercial/offices/58607