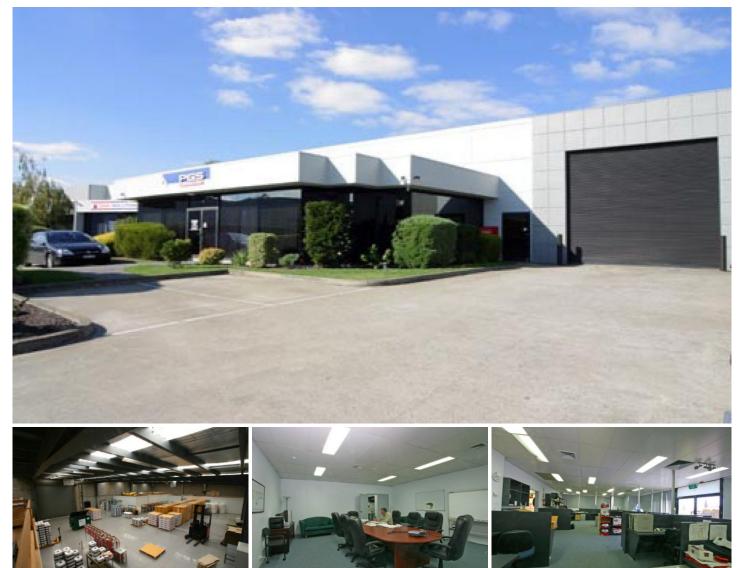

11 🚘

"A" grade office warehouse, super clean and bright, excellent facilities throughout.

- \* Mix of open plan and partitioned offices
- \* Reverse cycle air conditioning
- \* Loads of on site car parking
- \* Close to Knox City and easy access to EASTLINK
- \* High and bright warehouse with sealed / painted floors
- \* Additional mezzanine storage and office in warehouse.

Contact Gavin Dumas 0411 878 423

Price

: \$900,000 / \$59,500

Building Size : 702 sqm View

: https://www.crabtrees.com.au/sale/vic/e ast/knoxfield/commercial/industrial/5860 720

**Gavin Dumas** (03) 95678888