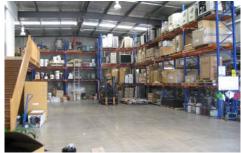

## Its features:

- \* Ground & first floor partitioned offices of 186 sqm
- \* Large high warehouse of 368 sqm
- \* Mezzanine storage of approx. 40 sqm
- \* 8 carspaces on title
- \* Container Height RSD
- \* Easy access for loading & unloading
- \* Great storage areas throughout