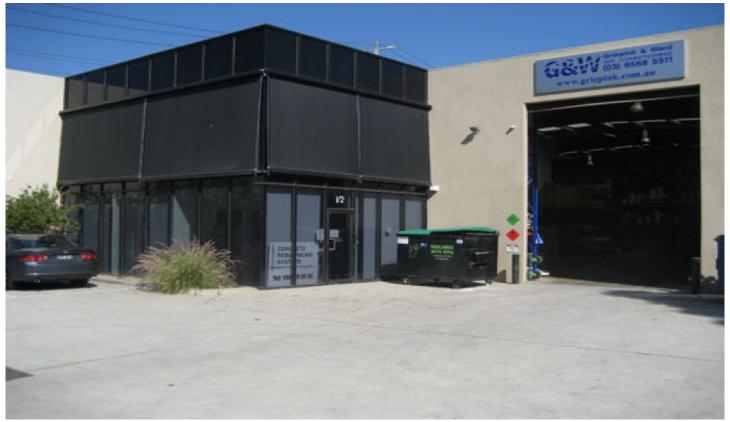

## 1/2 Railway Avenue OAKLEIGH VIC

Located off Huntingdale Rd is this 5 year old front warehouse of 554 sqm in a modern office/warehouse complex.

## Its features:

- \* Ground & first floor partitioned offices of 186 sqm
- \* Large high warehouse of 368 sqm
- \* Mezzanine storage of approx. 40 sqm
- \* 8 carspaces on title
- \* Container Height RSD
- \* Easy access for loading & unloading
- \* Great storage areas throughout