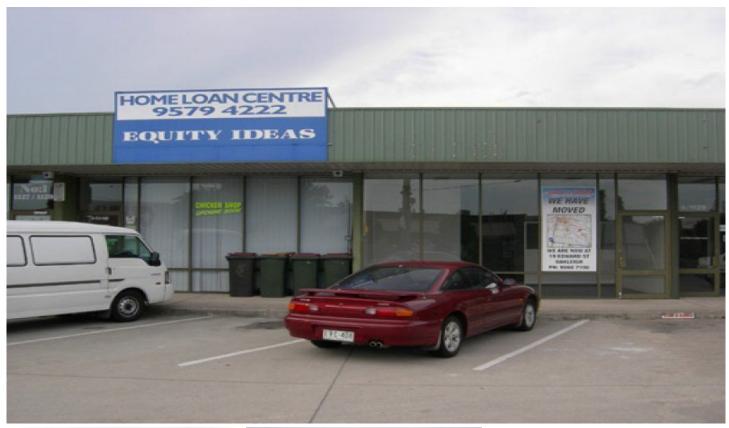

## 3/1127-1129 North Road OAKLEIGH VIC

1 🛱

Main Road Shop/Office located near the corner of North & Warrigal Road Oakleigh. Features:

- \* 66 sqm approx.
- \* Full glass front
- \* Fully carpeted
- \* Split system air conditioning
- \* Kitchenette
- \* Bathroom
- \* Rear access and rear parking
- \* Has the ability to be let with unit 2