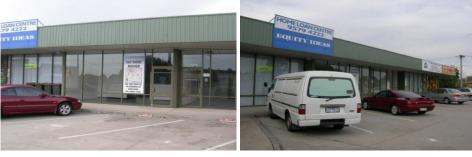

## 3/1127-1129 North Road OAKLEIGH VIC

1 🛱

Main Road Shop/Office located near the corner of North & Warrigal Road Oakleigh. Features:

- \* 66 sqm approx.
- \* Full glass front
- \* Fully carpeted
- \* Split system air conditioning
- \* Kitchenette
- \* Bathroom
- \* Rear access and rear parking
- \* Has the ability to be let with unit 2