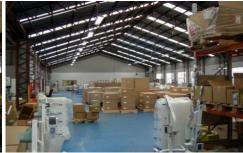

23

Great priced warehouse & office totalling 2,440 sqm,

\$40 psmpa plus GST & outgoings

- \*Functional and clean factory warehouse of 2,125 sqm plus
- \*neat and presentable offices of 315 sqm
- \*reasonable internal clearance,
- \*2 roller doors,
- \*22 car spaces.
- \*Great location with good access to Princes Highway and Centre Road.