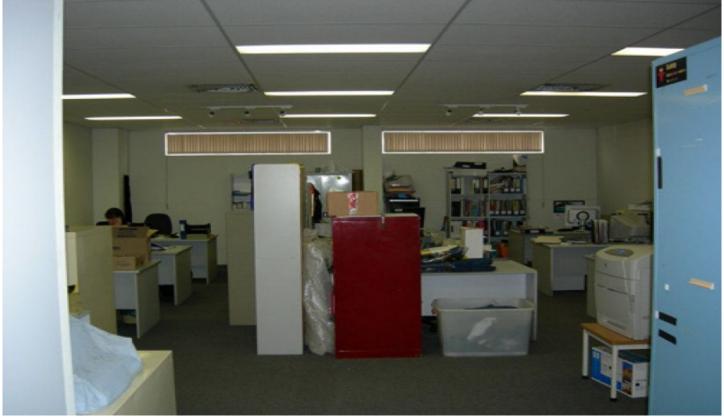

23

Great priced warehouse & office totalling 2,440 sqm,

\$40 psmpa plus GST & outgoings

- \*Functional and clean factory warehouse of 2,125 sqm plus
- \*neat and presentable offices of 315 sqm
- \*reasonable internal clearance,
- \*2 roller doors,
- \*22 car spaces.
- \*Great location with good access to Princes Highway and Centre Road.