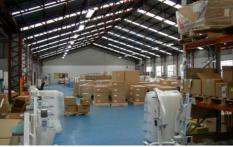

23

Great priced warehouse & office totalling 2,440 sqm,

\$40 psmpa plus GST & outgoings

- \*Functional and clean factory warehouse of 2,125 sqm plus
- \*neat and presentable offices of 315 sqm
- \*reasonable internal clearance,
- \*2 roller doors,
- \*22 car spaces.
- \*Great location with good access to Princes Highway and Centre Road.