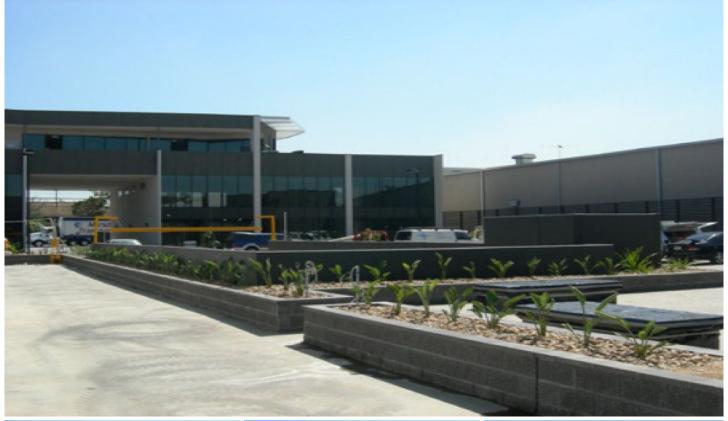

Office suites of the highest standard developed and constructed by the highly regarded Pellicano Group.

Provides a variety of accomodation from:

- \* traditional office suites,
- \* Penthouse offices with fantastic views and bonus terraces
- \* Terrace style offices buildings over two levels.
- \* Generous car parking via a basement and on grade car
- \* Interbnal and external finishes be of the highest standard.
- \* Located on the "gateway" to the Monash commercial precinct, this is a great opportunity to secure offices in what will be a landmark development.