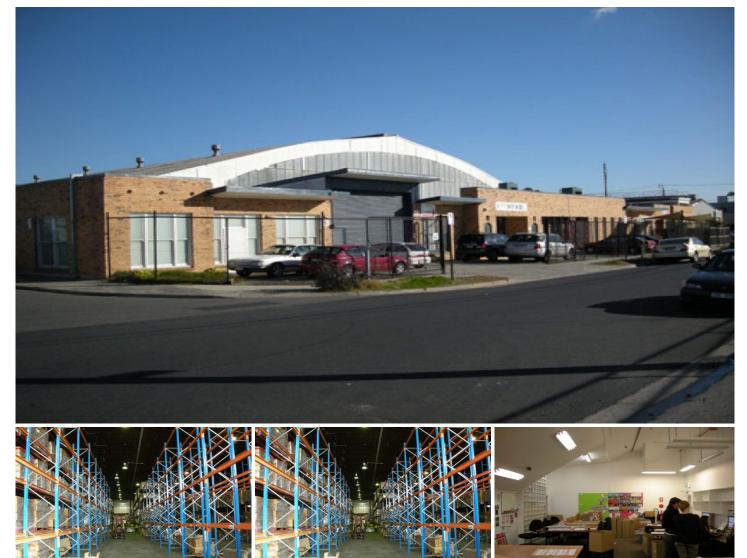

Great opportunity to occupy this low budget office warehouse featuring:

- \* 16 titles
- \* Multiple roller doors
- \* 3 Street frontages
- \* Well presented offices
- \* Yard for storage/loading
- Walking distance to Huntingdale train station and Shopping Centre
- \* Well located just off Huntingdale Road