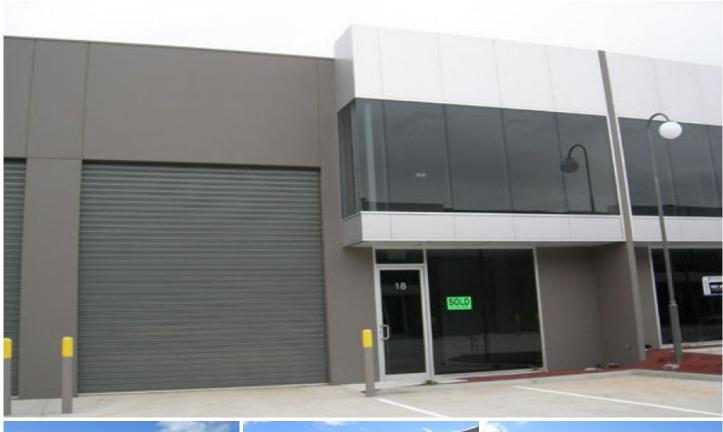

Near new Office Warehouse located on Princes Highway close to Springvale Road in well established industrial location. Features:

- \* Good access to major surrounding industrial areas
- \* Includes 32sqm first floor office
- \* Fully carpeted & heating/cooling
- \* Good clearance warehouse height
- \* Container height roller door
- \* On site parking
- \* Security gate
- \* Neat & tidy building available late October.

For further details and inspections contact: Luke Pitcher - 0417 055 578 Leigh Clifford - 0411 650 185 Price : annual Building Size : 194 sqm

View : https://www.crabtrees.com.au/lease/vic/

south-east/springvale/commercial/indust