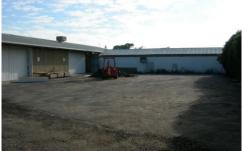

## Warehouse/236-246 Clarinda Road HEATHERTON VIC

Located on the corner of Clarinda Road & Old Dandenong Roads, this factory warehouse has the added bonus of a 3 room office/dwelling on site. Featuring:

## Factory/warehouse

- \* 514sqm approx.
- \* includes 158sqm office
- \* 3 sliding doors
- \* 3 phase power
- \* YARD 520sqm

Price : annual
Building Size : 514 sqm
Land Size : 1284 sqm

View : https://www.crabtrees.com.au/lease/vic/