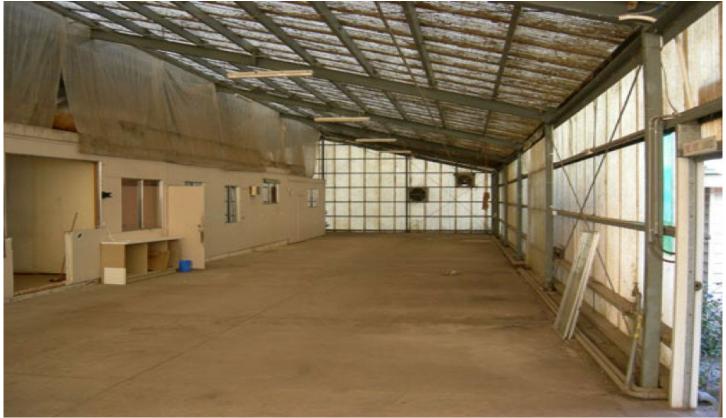

## Warehouse/236-246 Clarinda Road HEATHERTON VIC

Located on the corner of Clarinda Road & Old Dandenong Roads, this factory warehouse has the added bonus of a 3 room office/dwelling on site. Featuring:

## Factory/warehouse

- \* 514sqm approx.
- \* includes 158sqm office
- \* 3 sliding doors
- \* 3 phase power
- \* YARD 520sqm

Price : annual
Building Size : 514 sqm
Land Size : 1284 sqm

View : https://www.crabtrees.com.au/lease/vic/