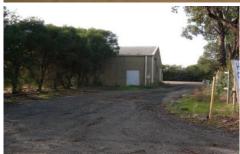

## Warehouse/236-246 Clarinda Road HEATHERTON VIC

Located on the corner of Clarinda Road & Old Dandenong Roads, this factory warehouse has the added bonus of a 3 room office/dwelling on site. Featuring: