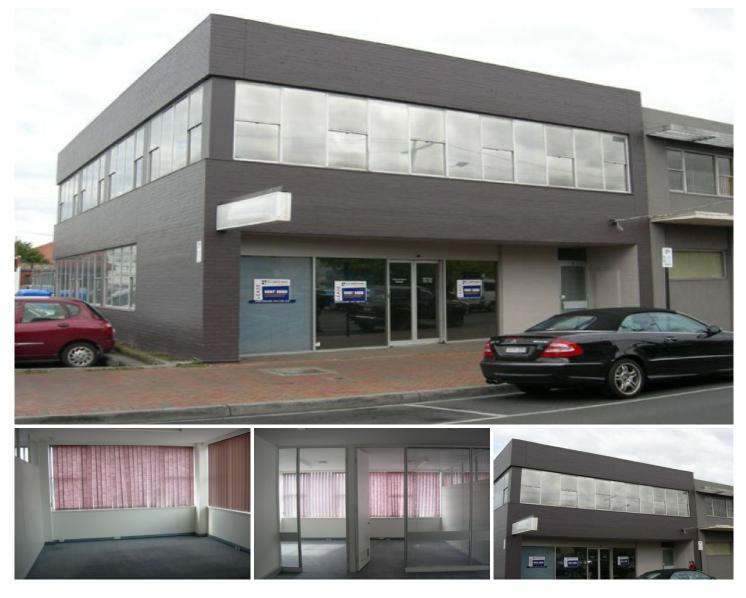

## **32 Chester Street OAKLEIGH VIC**

Modern double level office in Oakleigh's heart features:

\* Outstanding central location with immediate access to shopping, banks, amenities, community car parking, train station and buses

\* Both levels are air conditioned and partitioned with good natural light

- \* Secure car parking at rear of premises
- \* Staff amenities on both levels
- \* Owner may consider sale.

Contact Gavin Dumas 0411 878 423 or Luke Pitcher 0417 055 578 for further details and inspection arrangements.

: POA Price Building Size : 360 sqm

View

4

: https://www.crabtrees.com.au/sale/vic/e

ast/oakleigh/commercial/offices/586081

**Gavin Dumas** (03) 95678888