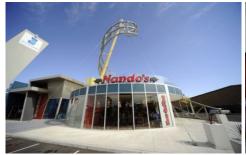

## Lease details:

- \* Leased to Nando's Australia Pty Ltd (National Tenant)
- \* Current rental of \$82,400 pa net
- \* 6 year initial Lease from 1/5/07 with two 6 year options
- \* Annual rental increases
- \* Bank Guarantee

## Other Features:

- \* Current permit for a 76 seat cafe/restaurant
- \* 8 car spaces on title with ample common car spaces
- \* Excellent Building Depreciation Allowances
- \* Architect designed with rooftop terrace
- \* Extensive quality fitout