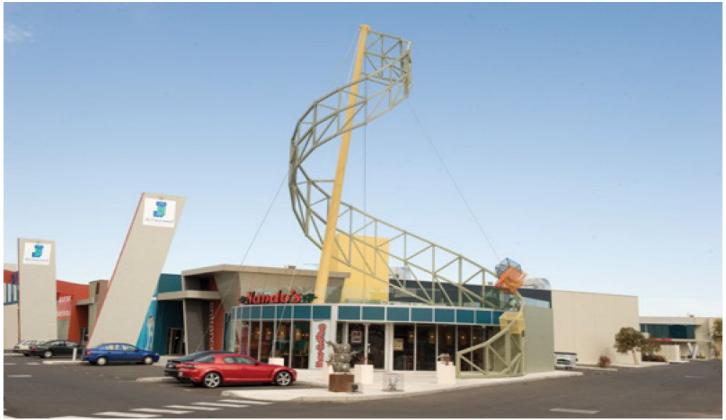

Excellent investment opportunity ideally located on Princes Highway.

## Other Features:

- \* Current permit for a 76 seat cafe/restaurant
- \* 8 car spaces on title with ample common car spaces
- \* Excellent Building Depreciation Allowances
- \* Architect designed with rooftop terrace
- \* Extensive quality fitout