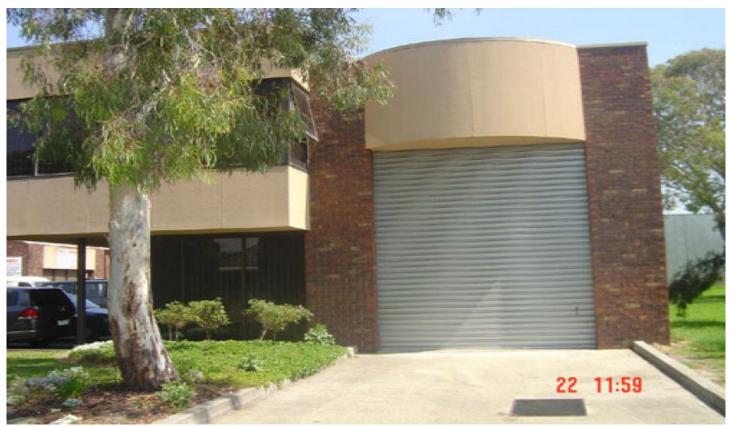

Invest in this neat and tidy factory/warehouse, conveniently located between Westall Road and Springvale Road. Including;

- \* Building area of approx. 266 sqm
- \* Warehouse approx. 183 sqm/ office approx. 83 sqm
- \* Warehouse with good height and container height roller door
- \* M/F toilets
- \* Securely leased until February 2010