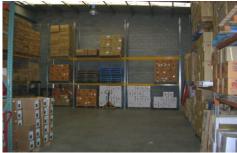

Invest in this neat and tidy factory/warehouse, conveniently located between Westall Road and Springvale Road. Including;

- \* Building area of approx. 266 sqm
- \* Warehouse approx. 183 sqm/ office approx. 83 sqm
- \* Warehouse with good height and container height roller door
- \* M/F toilets
- \* Securely leased until February 2010