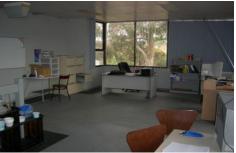

Invest in this neat and tidy factory/warehouse, conveniently located between Westall Road and Springvale Road. Including;

- \* Building area of approx. 266 sqm
- \* Warehouse approx. 183 sqm/ office approx. 83 sqm
- \* Warehouse with good height and container height roller door
- \* M/F toilets
- \* Securely leased until February 2010