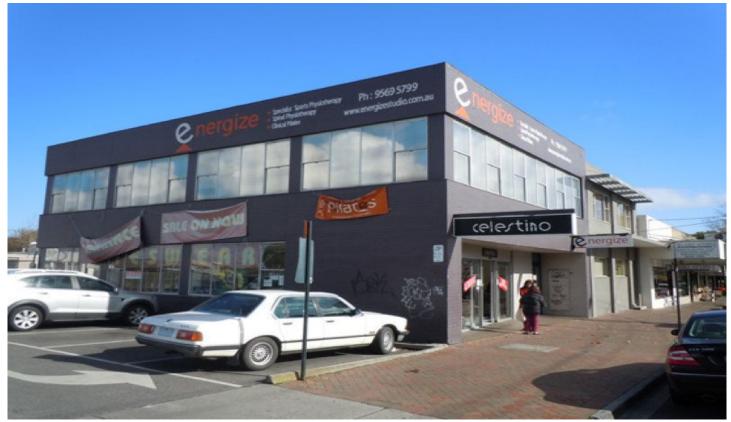

## **Grd/32 Chester Street OAKLEIGH VIC**

Modern ground floor retails shop / showroom / office in Oakleigh's heart features:

- \* Outstanding central location
- \* Massive signage opportunity
- \* Immediate access to shopping, banks, amenities, community car parking, train station and buses
- \* Air conditioned with good natural light
- \* Secure car parking at rear of premises

Contact Gavin Dumas 0411 878 423 or Luke Pitcher 0417 055 578 for further details and inspection arrangements.

Price : 45000 Building Size : 148 sqm

View: https://www.crabtrees.com.au/lease/vic/

east/oakleigh/commercial/offices/58609