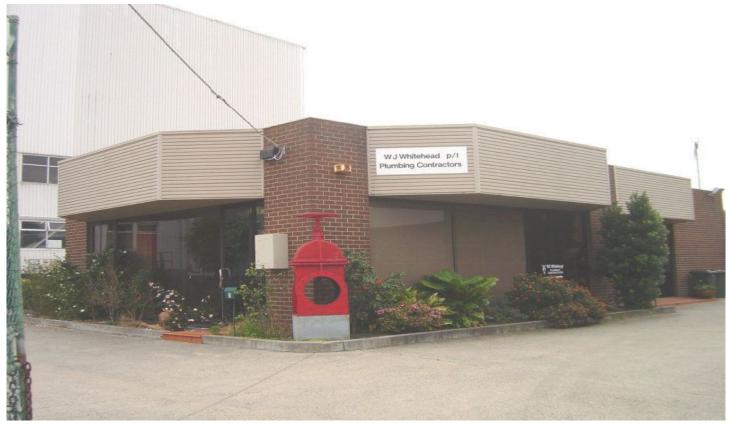

## 11-15 Bendix Drive CLAYTON VIC

Auction: Thurs 4th October @ 11 am on site

Great opportunity for owner occupiers to secure a fantastic site with additional land area ideal for yard area or additional development:

- \* Air conditioned brick office building with concrete paved car parking area
- \* Rear storage warehouse
- \* Yard with crushed rock
- \* Quiet location with excellent truck access and transport links close by
- \* Security gates
- \* Ideal for trades, builders yard and more.

Contact Gavin Dumas 0411 878 423 or Matthew Marenko 0409 355 123

Price : POA Building Size : 265 sqm Land Size : 1372 sqm

View : https://www.crabtrees.com.au/sale/vic/e

ast/clayton/commercial/industrial/58609 21