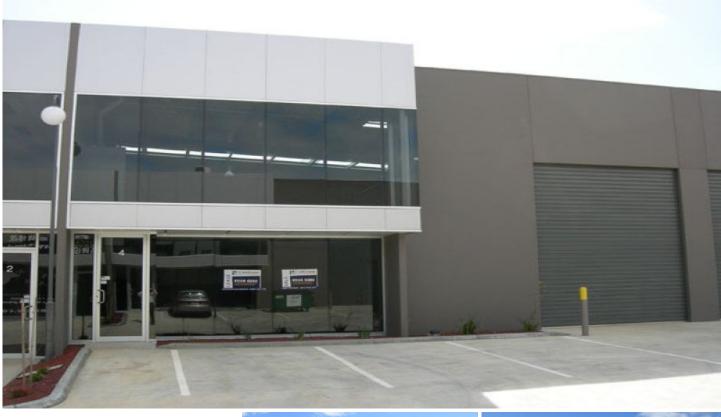

## 4/820 Princes Highway SPRINGVALE VIC

Near new high image office warehouse on Princes Highway close to Springvale Road. Features:

- \* Great natural light
- \* Ground floor office of 59sqm approx.
- \* Mezzanine
- \* Fully carpeted and air conditioned office
- \* Motorised container height roller door
- \* Wide driveway for good truck access
- \* On site parking
- \* Business 4 zoning
- \* Make us an offer today!