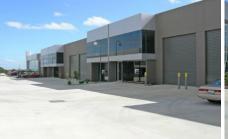

## 4/820 Princes Highway SPRINGVALE VIC

Near new high image office warehouse on Princes Highway close to Springvale Road. Features:

- \* Great natural light
- \* Ground floor office of 59sqm approx.
- \* Mezzanine
- \* Fully carpeted and air conditioned office
- \* Motorised container height roller door
- \* Wide driveway for good truck access
- \* On site parking
- \* Business 4 zoning
- \* Make us an offer today!