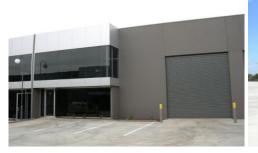

## 4/820 Princes Highway SPRINGVALE VIC

Near new high image office warehouse on Princes Highway close to Springvale Road. Features:

- \* Great natural light
- \* Ground floor office of 59sqm approx.
- \* Mezzanine
- \* Fully carpeted and air conditioned office
- \* Motorised container height roller door
- \* Wide driveway for good truck access
- \* On site parking
- \* Business 4 zoning
- \* Make us an offer today!