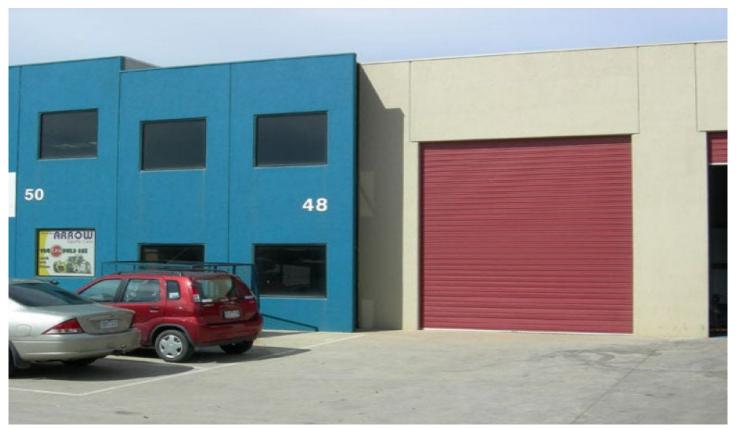

## 48/266 Osborne Avenue CLAYTON SOUTH VIC

Great little factory warehouse located in the heart of the Clayton South industrial precinct. Well located to Clayton Road, Fairbank Road, Westall Road and just a stones throw from Centre and Springvales Roads. Features:

- \* 151sqm approx.
- \* includes 47sqm office
- \* load bearing mezzanine
- \* good internal height
- \* container height roller door
- \* on site parking

For further details and inspections contact: Luke Pitcher - 0417 055 578 Andrew Loudon - 0422 618 975