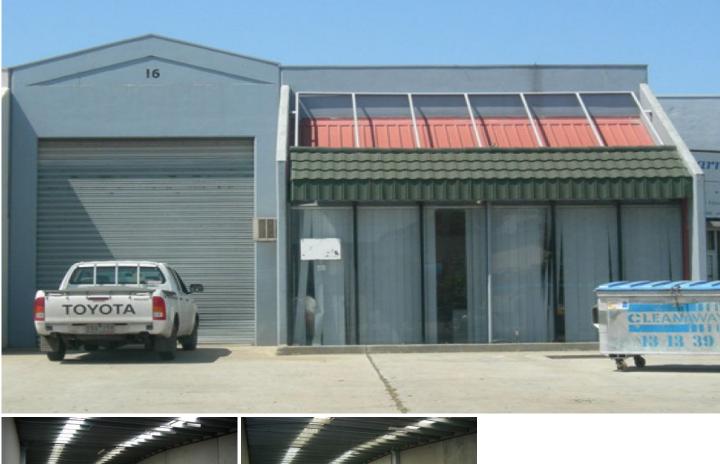

## **16 Prestige Drive CLAYTON VIC**

This office/warehouse is located in Clayton with good access to Clayton Road, Fairbank Road, Heatherton Road and Westall Road. Features:

- \* 402m2 approx
- \* Small office
- \* Container height roller door
- \* Male and Female amenities
- \* Kitchenette
- \* Plenty of parking
- \* Close to Westall and Clayton roads
- \* Available with one month notice