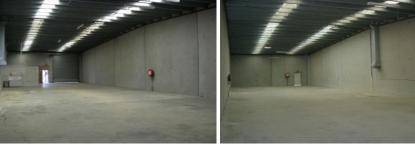

## **16 Prestige Drive CLAYTON VIC**

This office/warehouse is located in Clayton with good access to Clayton Road, Fairbank Road, Heatherton Road and Westall Road. Features:

- \* 402m2 approx
- \* Small office
- \* Container height roller door
- \* Male and Female amenities
- \* Kitchenette
- \* Plenty of parking
- \* Close to Westall and Clayton roads
- \* Available with one month notice