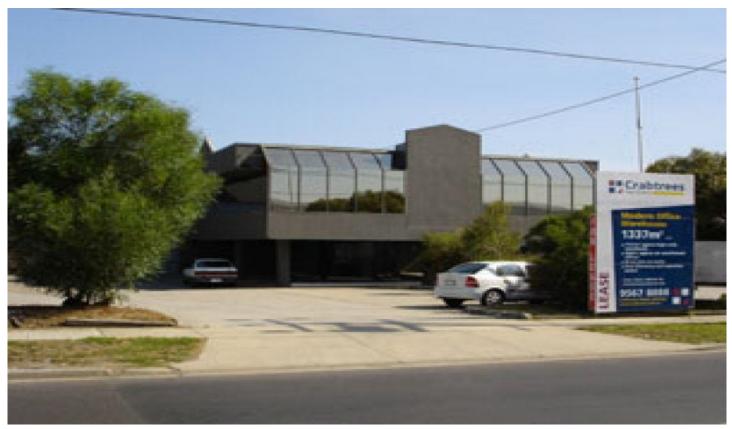

Features include:

- \* Excellent street frontage to busy road
- \* Good internal clearance
- \* 2 container height motorised roller doors
- \* 3 phase power with 100 amps

\* Offices 200sqm approx, partitioned, carpeted air conditioning

- \* 26 on-site car spaces
- \* Well located just off Clayton Road and Westall Road

Contact James Taylor 0418 538 039 or Chris McKenzie 0418 321 065

| 26 | R | ļ |
|----|---|---|
|    |   |   |

View

| Price         | : a  |
|---------------|------|
| Building Size | : 1: |
| Land Size     | : 20 |

: annual e : 1337 sqm : 2047 sqm

: https://www.crabtrees.com.au/lease/vic/ south-east/clayton-south/commercial/ind ustrial/5860946