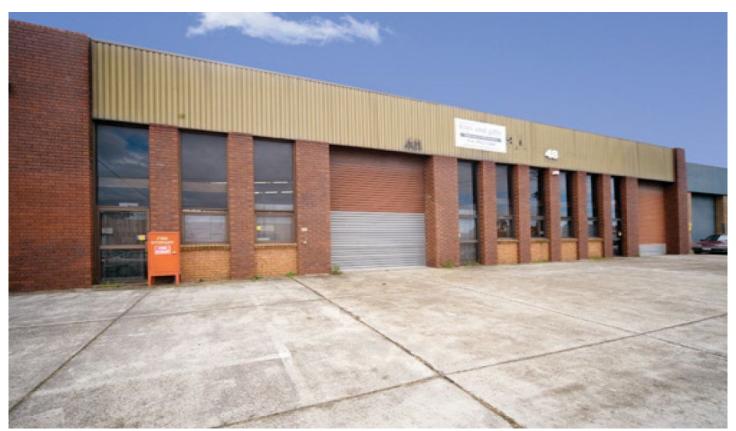

Modern brick warehouse with internal offices and showroom, which includes;

- \* Building area of approx. 1603 sqm
- \* Includes approx 150m2 office/showroom
- \* Bonus mezzanine storage of approx. 63m2 above warehouse office/tea room
- \* Male and female toilets, excellent truck access via 2 motorised RSD's.

Great location close to Princes Highway and Monash Freeway.

Contact Gavin Dumas 0411 878 423 or Luke Pitcher 0417 055 578 for more details and inspection arrangements.

Price : 1550000 Building Size : 1603 sqm Land Size : 2098 sqm