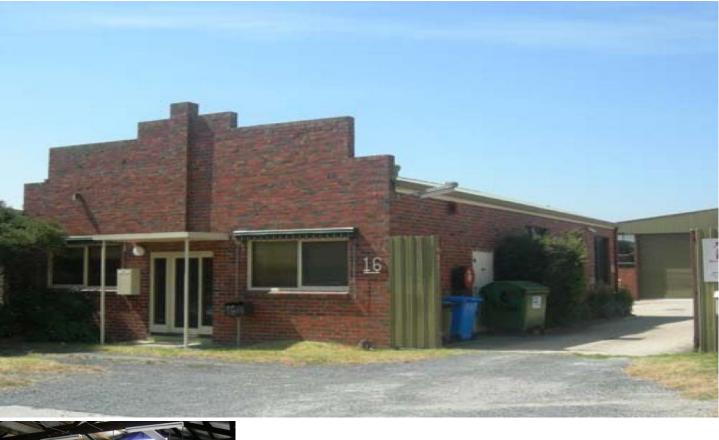

## 16A Advantage Road HIGHETT VIC

Don't miss out these office warehouses don't last long

135m2 approx

Featuring

- \* 25m2 approx of fitted office
- \* Electric roller door from rear
- \* Clear span warehouse
- \* 3 phase power
- \* Excellent natural light
- \* Ample Onsite Parking