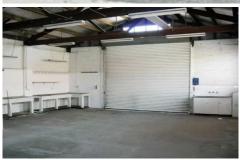

## 16A Advantage Road HIGHETT VIC

Don't miss out these office warehouses don't last long

135m2 approx

Featuring

- \* 25m2 approx of fitted office
- \* Electric roller door from rear
- \* Clear span warehouse
- \* 3 phase power
- \* Excellent natural light
- \* Ample Onsite Parking