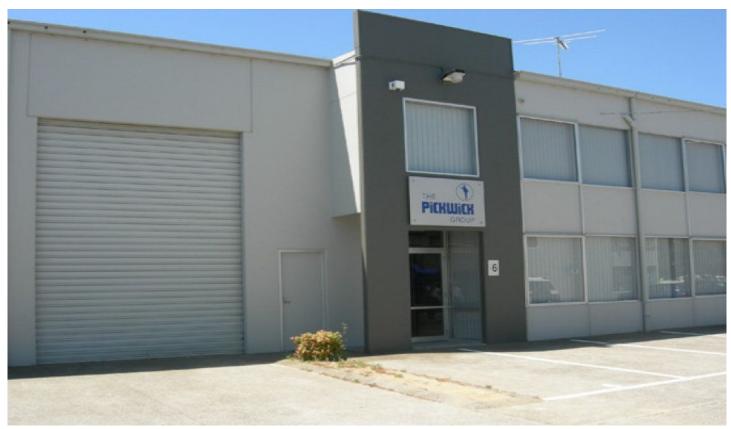

## 6/31-37 Howleys Road NOTTING HILL VIC

Well Located Modern Warehouse Office in Notting Hill

## Featuring

- \* Air conditioned offices of 190m2 approx
- \* High bay clearspan warehouse with remote roller door
- \* Separate male and female toilets and kitchen/ lunchroom
- \* on site parking
- \* bonus 75m2 of mezzanine storage space
- \* Close to Ferntree Gully Road, Blackburn Road and major arterials.