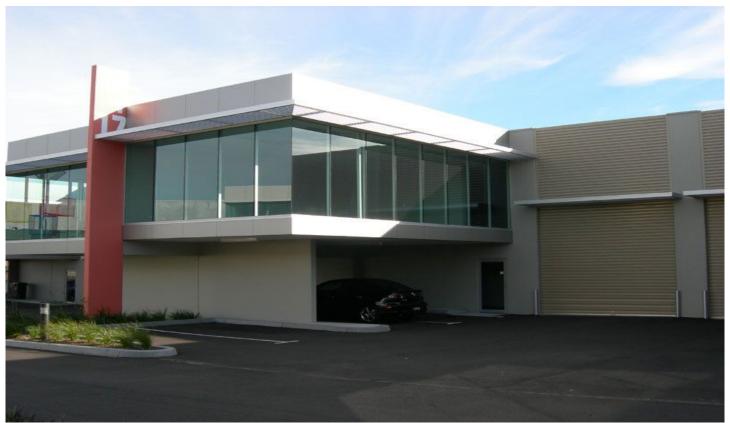

As New Office / Warehouse features:

- \* Open plan first floor office of 121m2 approx.
- \* Heating and cooling throughout offices.
- \* Ground floor and first floor kitchette
- \* Excellent internal height 7 metres approx
- \* Motorised container acces roller door
- \* Light and bright warehouse of 284m2
- \* 6 on site car spaces
- \* Excellent access to Princes Highway, Monash Freeway, and Westall Road.

For all enquiries and inspections contact:

Stuart Gill 0417 322 080 Gavin Dumas 0411 878 423 **Price**: \$790,000 / \$50,000

Building Size: 405 sqm

View : https://www.crabtrees.com.au/sale/vic/e

ast/clayton/commercial/industrial/58610