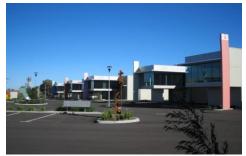

As New Office / Warehouse features:

- \* Open plan first floor office of 121m2 approx.
- \* Heating and cooling throughout offices.
- \* Ground floor and first floor kitchette
- \* Excellent internal height 7 metres approx
- \* Motorised container acces roller door
- \* Light and bright warehouse of 284m2
- \* 6 on site car spaces
- \* Excellent access to Princes Highway, Monash Freeway, and Westall Road.

For all enquiries and inspections contact:

Stuart Gill 0417 322 080 Gavin Dumas 0411 878 423 **Price**: \$790,000 / \$50,000

Building Size: 405 sqm

View : https://www.crabtrees.com.au/sale/vic/e

ast/clayton/commercial/industrial/58610