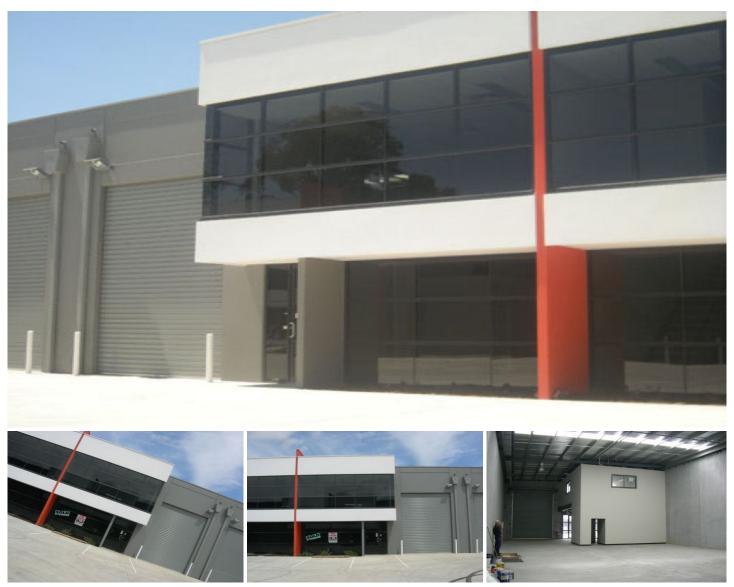

## 4/1498 Ferntree Gully Road KNOXFIELD VIC

Brand new office and warehouse building ready for immediate occupation features:

- \* Great location close to EASTLINK and Stud Rd
- \* High bright and clean warehouse of 290 sqm approx.
- \* Elevated air conditioned office of 54 sqm approx.
- \* On site parking
- \* Roller door access
- \* MAKE US AN OFFER!