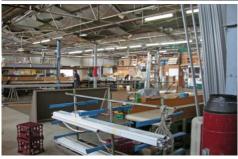

## 80-84 Highbury Road BURWOOD VIC

Refurbished highly exposed showroom, warehouse, factory ideal for trade sales or showroom businesses available early 2010 features:

\* Wide frontage to busy Highbury road with excellent car parking for customers and staff

- \* Office showroom of approx 161 sqm
- \* Multiple access points to warehouse / factory
- \* Part of the warehouse has a timber floor ideal for extending the showroom.
- \* Reasonable rental, suit many uses.
- \* Secure side yard for external storage