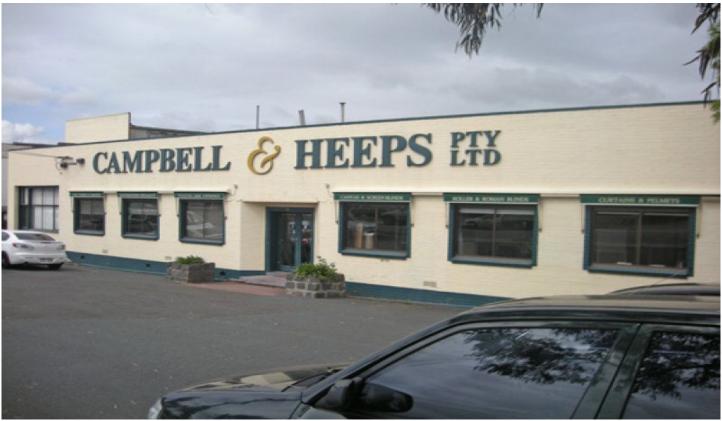

## 80-84 Highbury Road BURWOOD VIC

Refurbished highly exposed showroom, warehouse, factory ideal for trade sales or showroom businesses available early 2010 features:

\* Wide frontage to busy Highbury road with excellent car parking for customers and staff

- \* Office showroom of approx 161 sqm
- \* Multiple access points to warehouse / factory
- \* Part of the warehouse has a timber floor ideal for extending the showroom.
- \* Reasonable rental, suit many uses.
- \* Secure side yard for external storage

Price : annual Building Size : 814 sqm

View

: https://www.crabtrees.com.au/lease/vic/ east/burwood/commercial/industrial/586 1087

https://www.crabtrees.com.au Crabtrees Real Estate is built on history, reputation and expertise. We offer a level of knowledge others can't m