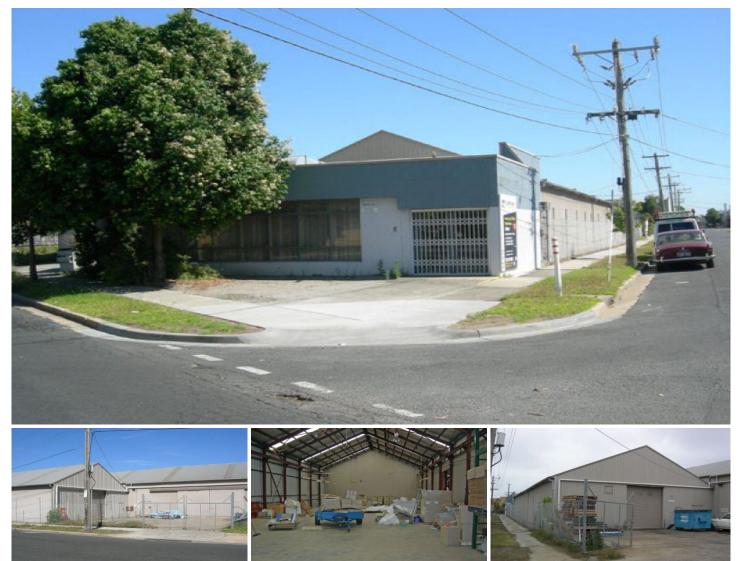

Good clean functional office/factory/warehouse well located to Huntingdale Road and North Road. Features:

- \* Reasonable height
- \* 2 roller doors
- \* Air conditioned and partitioned offices
- \* Good natural light
- \* Toilets & kitchen facilities
- \* Located just behind Huntingdale Shopping Centre

\* Rear factory of 224sqm returning \$15,500 p/a net expiring December 2010.

For further details and inspections contact: Luke Pitcher 0417 055 578

Price Building Size : 876 sqm View

: \$1,050,000 / \$52,560