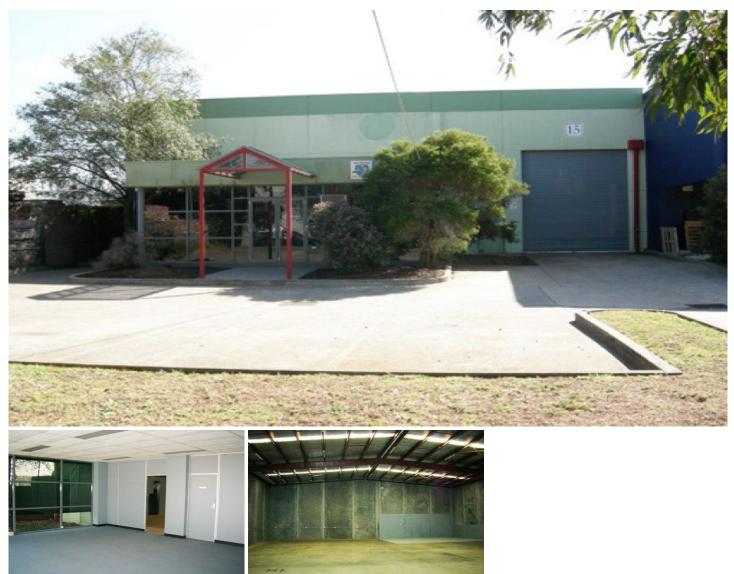

Located just off Westall Road near Centre Road is this excellent stand alone office warehouse suitable for many uses.

- \* 497sqm approx.
- \* Concrete tilt slab construction
- \* Good internal warehouse clearance
- \* Light and bright office
- \* Container access, loading bay
- \* 7 car spaces
- \* 3 phase power and amenities
- \* Enquire NOW