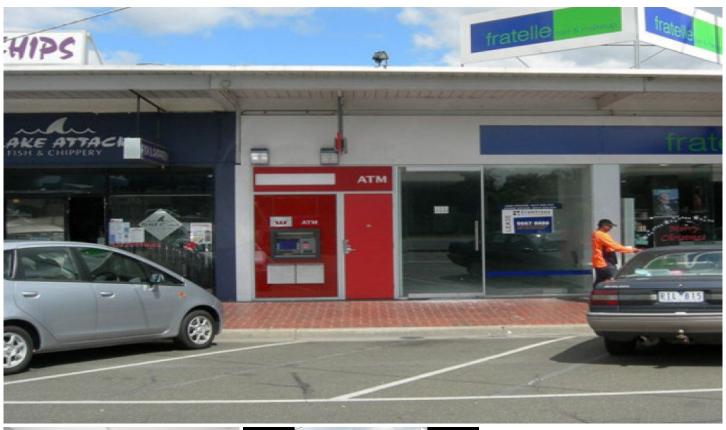

## Shop 2/411 Blackburn Road MOUNT WAVERLEY VIC

Fantastic opportunity to lease a first class shop in the exceptionally popular Pinewood Shopping Centre and features:

- \* Total retail area of 106 sqm approx with 21 m depth
- \* Excellent exposure to Blackburn Road
- \* Has plumbing points from the rear to middle of shop
- \* Pinewood has a large Coles Supermarket, Vintage Cellars & the Waverley Cinemas
- \* Adjacent to hairdresser, fish & chip shop, bakery
- \* Suit many uses