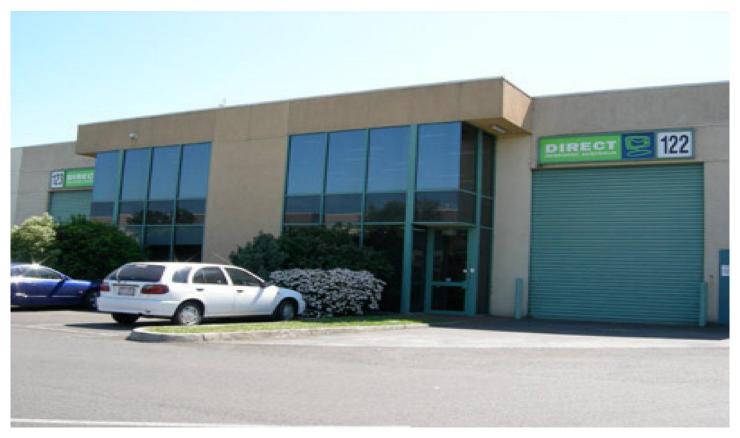

Modern office warehouse in popular Axxess Corporate Park. Features Include:

- \*4 container height electric roller doors
- \*Fully air conditioned and carpeted offices
- \*Modern office partitioning
- \*Large kitchen
- \*Multiple Male & Female toilets
- \*Shower facilities
- \*Data cabling
- \*Alarm system
- \*Excellent natural light
- \*3 phase power
- \*choice of 2 on site cafes

Available NOW. Contact Crabtrees Real Estate for all enquiries and inspections on 9567 8888.

Price : annual Building Size : 1112 sqm

/iew : https://www.crabtrees.com.au/lease/vic/

east/mount-waverley/commercial/industr