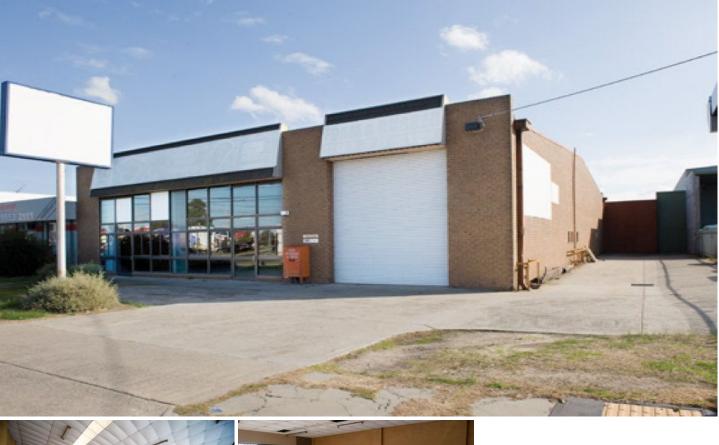

## 425 Warrigal Road MOORABBIN VIC

Auction Thurs 19th June @ 11 am On site

Located close to the corner of Keys & Warrigal Roads is this prominent showroom & warehouse facility.

\* In addition to front apron carparking there is a bonus side yard ideal for either external display or additional carparks.

- \* Warehouse / showroom area of 640 sqm
- \* Mezzanine office/storage of 73 sqm.
- \* For sale now or at auction

FANTASTIC OPPORTUNITY TO BE LOCATED ON BUSY WARRIGAL ROAD and to take advantage of SIGNAGE AND PASSING TRADE.