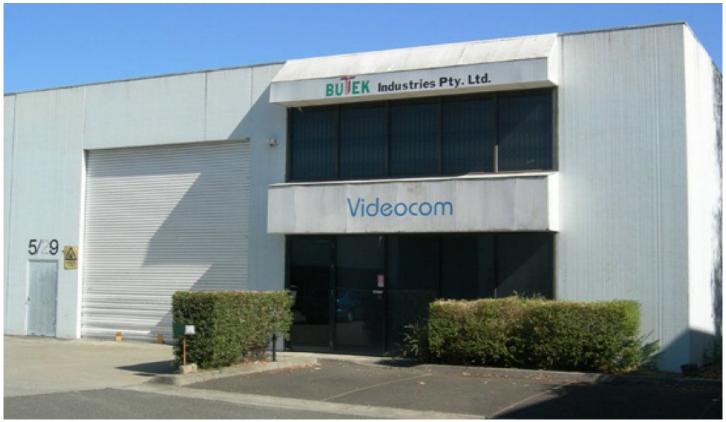

## 5/29 Business Park Drive NOTTING HILL VIC

Modern office warehouse in outstanding location and part of a 10 Lot strata subdivision of office / warehouses.

Constructed of concrete panel walls with a steel deck roof, the subject property features:

Price : \$880,000 Building Size : 616 sqm

ew : https://www.crabtrees.com.au/sale/vic/e

ast/notting-hill/commercial/industrial/586

1149

Gavin Dumas (03) 95678888