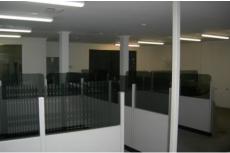

- \* Full alarm system, security bars / shutters on windows and security bollards in front of roller doors and access doors.
- \* Hi Bay Mecury Vapour Lights to Warehouse
- \* Motorised roller door which is approx 5 metres wide and approx 5 metres high providing excellent access to the warehouse
- \* Male and female toilets and lunchroom within warehouse
- \* Mostly open plan ground floor office which is air conditioned, carpeted, has a tiled entrance and some computer cabling