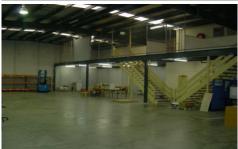

- \* Full alarm system, security bars / shutters on windows and security bollards in front of roller doors and access doors.
- \* Hi Bay Mecury Vapour Lights to Warehouse
- \* Motorised roller door which is approx 5 metres wide and approx 5 metres high providing excellent access to the warehouse
- \* Male and female toilets and lunchroom within warehouse
- \* Mostly open plan ground floor office which is air conditioned, carpeted, has a tiled entrance and some computer cabling