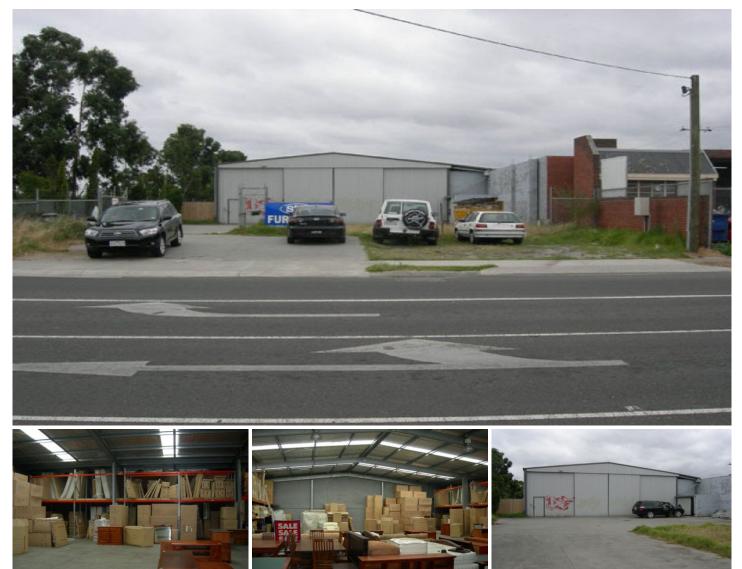

## 77 Osborne Avenue SPRINGVALE VIC

Well positioned factory warehouse located with exposure to Westall Road. Features:

- \* Warehouse: 432 sqm approx
- \* Site: 1,062 sqm approx
- \* Mezzanine
- \* 3 phase power
- Small internal office
- Good internal clearance
- \* Container height sliding door
- \* Very clean building
- \* Prominent corner location
- \* Securely fenced
- \* Lots of space for containers
- \* Suitable for Importers/mechanical repairs/depot