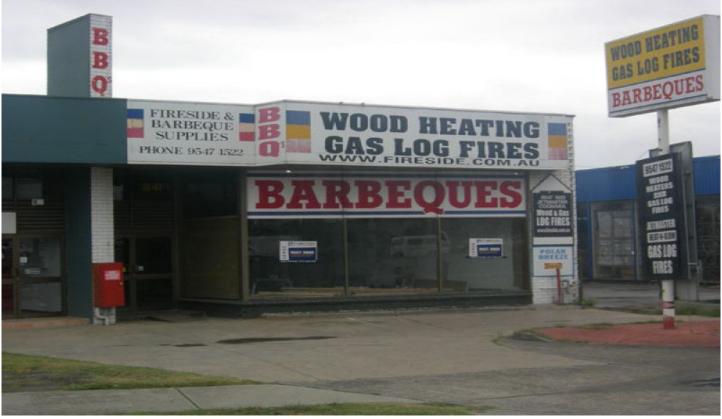

## 1/841 Princes Highway SPRINGVALE VIC

Possibly the best exposure in Springvale. Situated near the corner of Princes Highway, Springvale Road & Centre Road. This showroom with rear storage has it all!!

- \* 260sqm approx
- \* Rear roller door access (directly off Centre Road)
- \* Good internal clearance
- \* Rear storage
- \* Male & Female amenities
- \* Air conditioned
- \* On site parking

For further details and inspections contact: Luke Pitcher - 0417 055 578 Andrew Loudon - 0422 618 975 Price : annual Building Size : 260 sqm