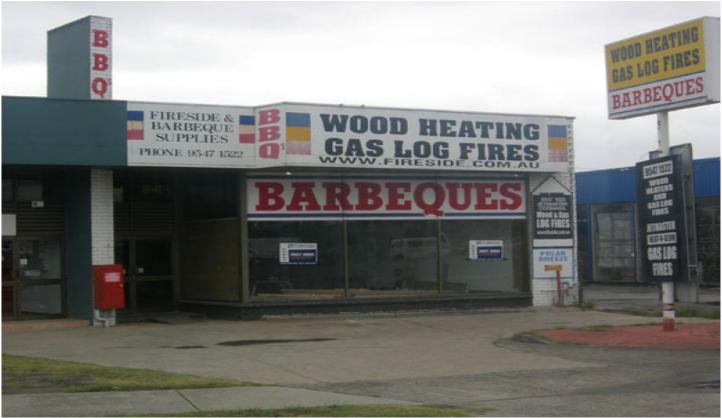

## 1/841 Princes Highway SPRINGVALE VIC

Possibly the best exposure in Springvale. Situated near the corner of Princes Highway, Springvale Road & Centre Road. This showroom with rear storage has it all!!

- \* 260sqm approx
- \* Rear roller door access (directly off Centre Road)
- \* Good internal clearance
- \* Rear storage
- \* Male & Female amenities
- \* Air conditioned
- \* On site parking

For further details and inspections contact: Luke Pitcher - 0417 055 578 Andrew Loudon - 0422 618 975 Price : annual Building Size : 260 sqm