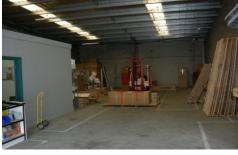

## 12/12-14 Miles Street MULGRAVE VIC

This Office Warehouse located in the heart of the Mulgrave industrual precinct is well located to Wellington Road and Springvale Road. Features:

- \* 280 sqm approx.
- \* Includes air conditioned office of 52 sqm approx.
- \* Good internal height
- \* Container height roller shutter door
- \* Male & Female toilets
- \* Kitchen
- \* On site parking