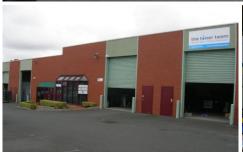

## 12/12-14 Miles Street MULGRAVE VIC

This Office Warehouse located in the heart of the Mulgrave industrual precinct is well located to Wellington Road and Springvale Road. Features:

- \* 280 sqm approx.
- \* Includes air conditioned office of 52 sqm approx.
- \* Good internal height
- \* Container height roller shutter door
- \* Male & Female toilets
- \* Kitchen
- \* On site parking