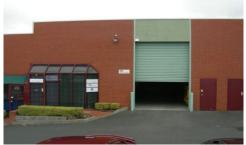

## 12/12-14 Miles Street MULGRAVE VIC

This Office Warehouse located in the heart of the Mulgrave industrual precinct is well located to Wellington Road and Springvale Road. Features:

- \* 280 sqm approx.
- \* Includes air conditioned office of 52 sqm approx.
- \* Good internal height
- \* Container height roller shutter door
- \* Male & Female toilets
- \* Kitchen
- \* On site parking