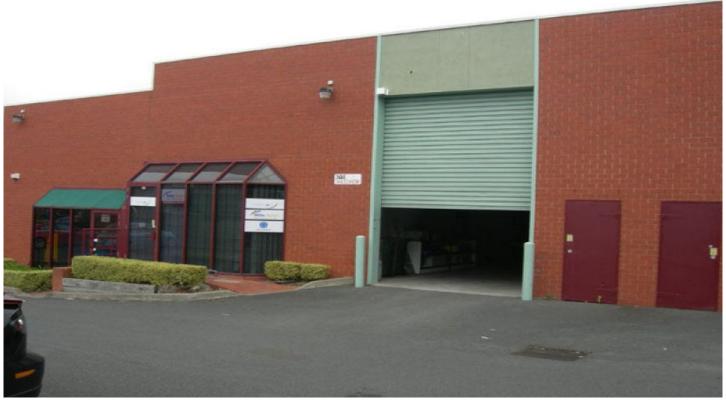

## 12/12-14 Miles Street MULGRAVE VIC

This Office Warehouse located in the heart of the Mulgrave industrual precinct is well located to Wellington Road and Springvale Road. Features:

- \* 280 sqm approx.
- \* Includes air conditioned office of 52 sqm approx.
- \* Good internal height
- \* Container height roller shutter door
- \* Male & Female toilets
- \* Kitchen
- \* On site parking