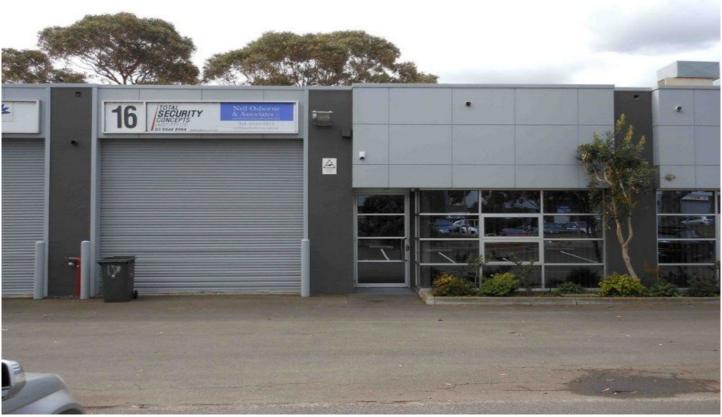

## 16/170 Forster Road MOUNT WAVERLEY VIC

Great Office Warehouse in Axxess Corporate Park, features:

- \* 251sqm approximately
- \* Good office space of 212sqm approximately
- \* Mezzanine
- \* Immediate freeway access
- \* On site parking
- \* Choice of 2 on site cafes/lunch bars
- \* Male & Female toilets
- \* Kitchenette
- \* On site child care