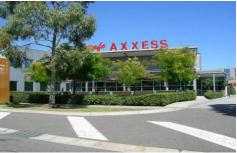

## 16/170 Forster Road MOUNT WAVERLEY VIC

Great Office Warehouse in Axxess Corporate Park, features:

- \* 251sqm approximately
- \* Good office space of 212sqm approximately
- \* Mezzanine
- \* Immediate freeway access
- \* On site parking
- \* Choice of 2 on site cafes/lunch bars
- \* Male & Female toilets
- \* Kitchenette
- \* On site child care