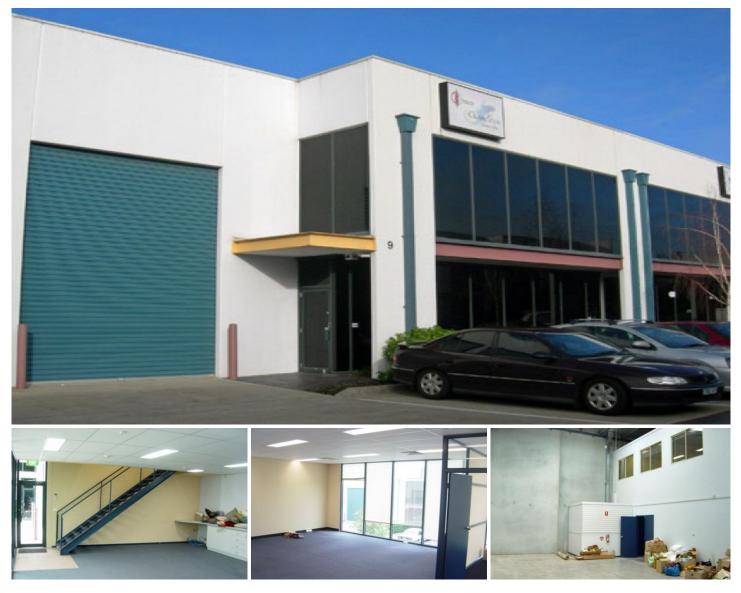

This high quality office/warehouse located in Notting Hill is ready to go Features Include:

- \* High quality office warehouse of 273sqm approx
- \* Includes office of 74sqm approx
- \* Excellent internal clearance
- \* Motorised roller door
- \* Abundance of natural light
- \* Onsite parking
- \* Great access to Ferntree Gully Road, Blackburn Road