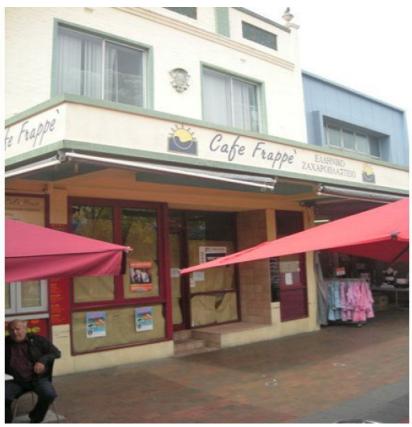

## 24 & 24A Eaton Street OAKLEIGH VIC

Fantatsic retail premises located in arguably one of Melbourne's best Retail locations, the Oakleigh Mall features:

- \* Enormous passing foot traffic
- \* Long lease available
- \* Modern ground floor retail space of 153 sqm apporx
- \* 1st floor office of 77 sqm approx.

\* Previously a thriving cafe, this shop includes a commercial kitchen area and coolroom. Some fittings by negotiation.

Contact Gavin Dumas on 0411 878 423 for an inspection

Price: annualBuilding Size: 230 sqmView: https://www.crabtrees.com.au/lease/vic/<br/>east/oakleigh/commercial/retail/5861183