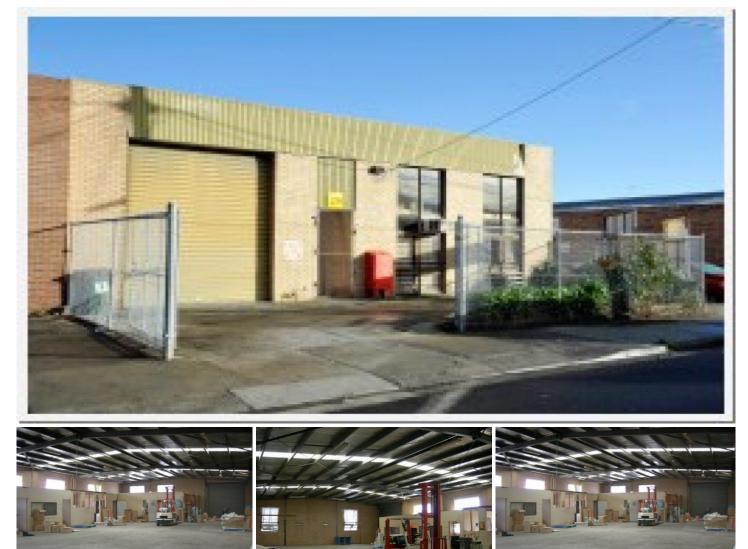

This warehouse located in the heart of Clayton has the lot Features Include:

- \* 433sqm approx
- \* 2 container height roller doors
- \* High clear span ceiling
- \* Office area of 67sqm
- \* Fenced rear yard of 64sqm
- \* Excellent natural light
- \* Great access to Clayton and Centre Road