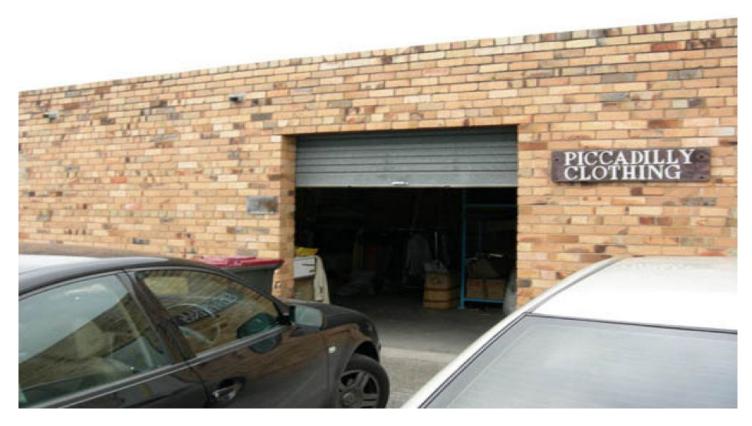

## **Rear/96 Poath Road HUGHESDALE VIC**

This Factory/warehouse is situated just of Poath rd would be ideal storage area for an on- road business looking for a little more space.

With 186sqm (approx) of space, access via lane adjacent to TAB, 2 minutes walk to Hughesdale train station and garage height access this wont last long.