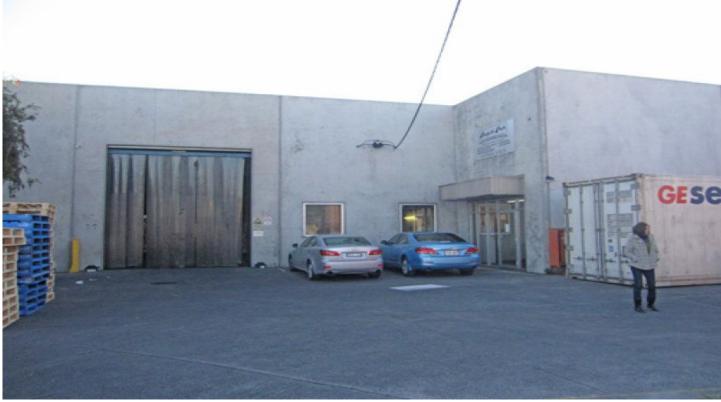

## **11-13 Meriton Place CLAYTON VIC**

Excellent opportunity to occupy this versatile building featuring:

- \* Good warehouse height
- \* Motorised container access roller door
- \* 100sqm approx of office
- \* 19 car spaces on site
- \* Well located close to Clayton Shopping Centre and Railway station.