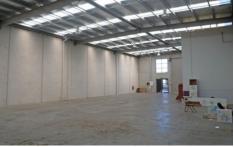

## 38 Cambro Road CLAYTON VIC

This as new office warehouse located in Clayton is one to put on your must see list.

Features Include:

- \* 439 sqm approx
- \* incl. 104 sqm of office approx
  \* Two container height roller doors
- \* Air Conditioned office
- \* 6 On site car spaces
- \* Good internal height
- \* Male and Female amenities
- \* Close to Princes Highway and Wellington Road