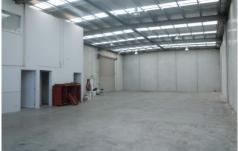

## 38 Cambro Road CLAYTON VIC

This as new office warehouse located in Clayton is one to put on your must see list.

Features Include:

- \* 439 sqm approx
- \* incl. 104 sqm of office approx
  \* Two container height roller doors
- \* Air Conditioned office
- \* 6 On site car spaces
- \* Good internal height
- \* Male and Female amenities
- \* Close to Princes Highway and Wellington Road