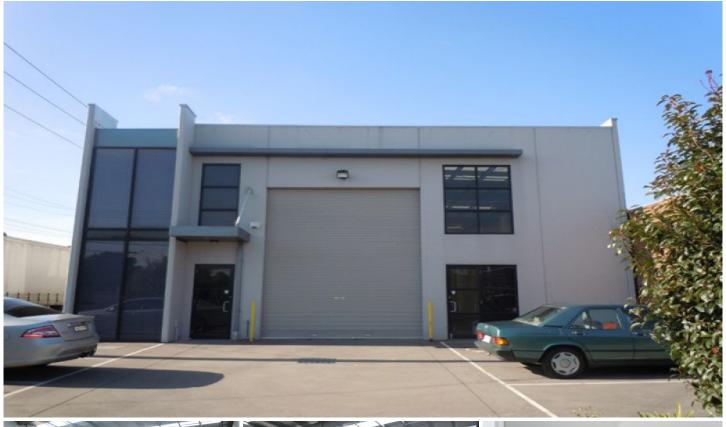

## 38 Cambro Road CLAYTON VIC

This as new office warehouse located in Clayton is one to put on your must see list.

Features Include:

- \* 439 sqm approx
- \* incl. 104 sqm of office approx
  \* Two container height roller doors
- \* Air Conditioned office
- \* 6 On site car spaces
- \* Good internal height
- \* Male and Female amenities
- \* Close to Princes Highway and Wellington Road