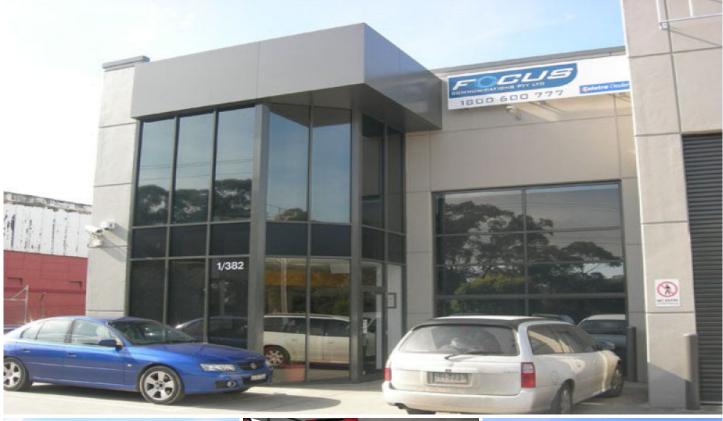

Take advantage of this highly exposed location with frontage to Huntingdale Road. Located adjacent to Huntingdale Golf Course this property offers the following features:

- \* approx. 191m2 of open plan office, split over 2 levels
- \* Modern office fitout
- \* Showroom/warehouse of 81m2 (approx.)
- \* Glass tilt door (container height)
- \* Male & Female toilets
- \* Bathroom with shower
- \* 3 on site car parks

For all enquiries and inspections contact: Luke Pitcher - 0417 055 578 Andrew Loudon - 0422 618 975 Price : annual Building Size : 272 sqm

View : https://www.c

: https://www.crabtrees.com.au/lease/vic/ south-east/oakleigh-south/commercial/in