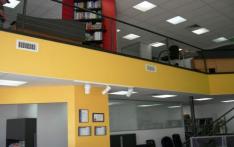

Take advantage of this highly exposed location with frontage to Huntingdale Road. Located adjacent to Huntingdale Golf Course this property offers the following features:

- \* approx. 191m2 of open plan office, split over 2 levels
- \* Modern office fitout
- \* Showroom/warehouse of 81m2 (approx.)
- \* Glass tilt door (container height)
- \* Male & Female toilets
- \* Bathroom with shower
- \* 3 on site car parks