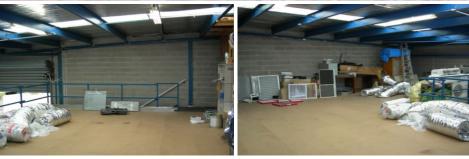

## **Rear 3/25 Redwood Drive DINGLEY VILLAGE VIC**

This office warehouse located in Dingley Village is just what you need.

- Features Include:
- \* 213 Sqm approx
- \* Second floor office are of 59 Sqm approx
- Mezzanine storage area of 75 Sqm approx
- Air conditioning
- Roller door access
- Male and Female amenities
- \* Alarm system