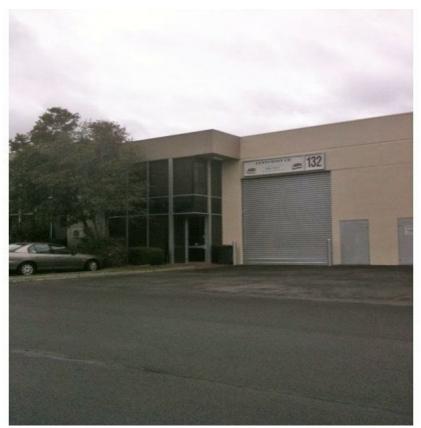

Great office Warehouse of 291sqm in Axxess Corporate Park.

- \* 125sqm carpeted and airconditioned office
- \* 166sqm clean warehouse
- \* Container height roller door
- \* Amenities and kitchen area
- \* On site parking
- \* Immediate freeway access
- \* Choice of 2 on site cafes / lunch bars
- \* On site child care
- \* Available now.