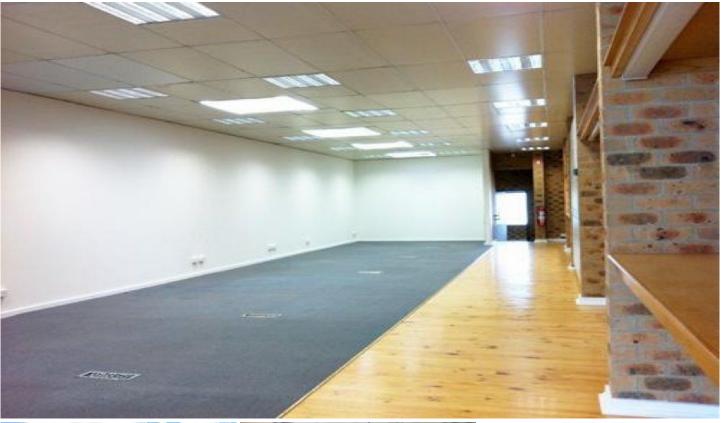

## 55 Stanley Avenue MOUNT WAVERLEY VIC

Located in the heart of prestigious Mount Waverley just off Ferntree Gully Road and only 2.5km approx. from the Monash Freeway is this well-presented freestanding office. Lease or own it - the choice is yours!

**Property Features:** 

- + Ducted heating and cooling
- + Excellent natural light throughout
- + Rear access with 2 car spaces + ample street parking
- + Internal kitchen and toilet amenities
- + Equipped with alarm system, phone system, and data points