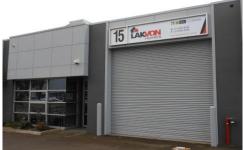

## 15/170 Forster Road MOUNT WAVERLEY VIC

Great Office Warehouse in Axxess Corporate Park, features:

- \* 251sqm approximately
- \* Includes 167sqm office approximately
- \* Immediate freeway access
- \* On site parking
- \* Choice of 2 on site cafes/lunch bars
- \* Male & Female toilets
- \* Kitchenette
- \* On site child care

For further information or inspections contact:

Luke Pitcher 0417 055 578 Casper Janholt 0448 026 186 Price : annual Building Size : 251 sqm

View: https://www.crabtrees.com.au/lease/vic/

east/mount-waverley/commercial/industr