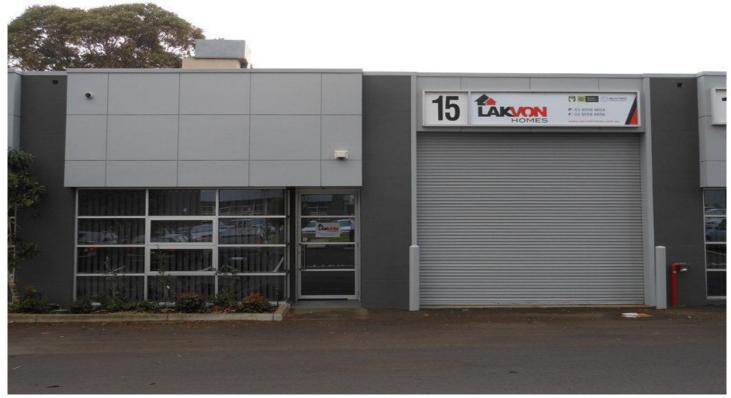

## 15/170 Forster Road MOUNT WAVERLEY VIC

Great Office Warehouse in Axxess Corporate Park, features:

- \* 251sqm approximately
- \* Includes 167sqm office approximately
- \* Immediate freeway access
- \* On site parking
- \* Choice of 2 on site cafes/lunch bars
- \* Male & Female toilets
- \* Kitchenette
- \* On site child care

For further information or inspections contact:

Luke Pitcher 0417 055 578 Casper Janholt 0448 026 186 Price : annual Building Size : 251 sqm

View: https://www.crabtrees.com.au/lease/vic/

east/mount-waverley/commercial/industr