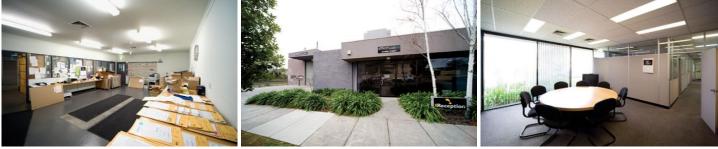

## 2-4 Emily Street MURRUMBEENA VIC

Quality office warehouse of 1741sqm approx in a sought after location

featuring:

\* Well presented fully fitted and air conditioned office of 353sqm approx

Evaporative cooled warehouse with good internal clearance&#13:

&#13:

3 container height roller doors with front and rear access

\* Ample on site parking

\* Great Murrumbenna/Carnegie location close to shops and

Price : annual Building Size : 1741 sqm

View

: https://www.crabtrees.com.au/lease/vic/ east/murrumbeena/commercial/industria I/5861335