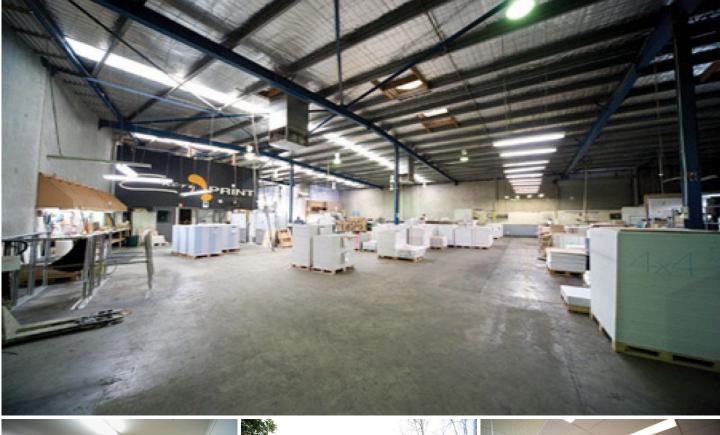

## 2-4 Emily Street MURRUMBEENA VIC

Quality office warehouse of 1741sqm approx in a sought after location

featuring:

\* Well presented fully fitted and air conditioned office of 353sqm approx

Evaporative cooled warehouse with good internal clearance&#13:

&#13:

3 container height roller doors with front and rear access

\* Ample on site parking

\* Great Murrumbenna/Carnegie location close to shops and

Price : annual Building Size : 1741 sqm

View

: https://www.crabtrees.com.au/lease/vic/ east/murrumbeena/commercial/industria I/5861335