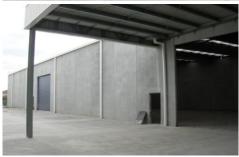

## 3/488-490 Clayton Road CLAYTON VIC

Brand New Main Road Office/Warehouse/Showroom of 1040sqm approx. Flexible options with office/ showroom fitout.

Features include:

- \* Includes office/showroom of 171 sqm approx
- \* Excellent internal clearance in warehouse
- \* 17 carparks Onsite
- \* Container height roller door
- \* Excellent exposure to Clayton Road