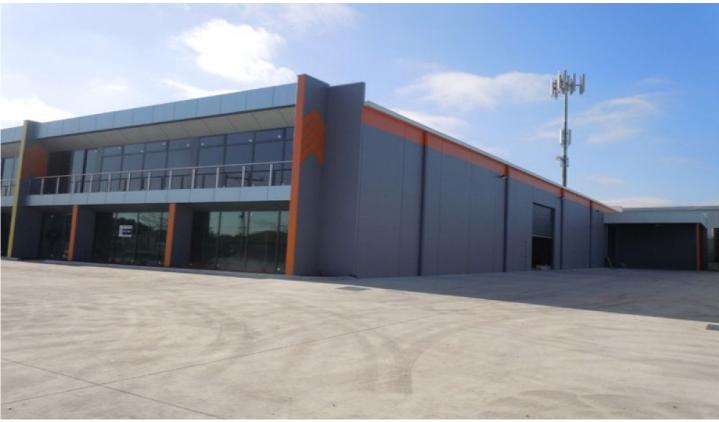

## 3/488-490 Clayton Road CLAYTON VIC

Brand New Main Road Office/Warehouse/Showroom of 1040sqm approx. Flexible options with office/ showroom fitout.

Features include:

- \* Includes office/showroom of 171 sqm approx
- \* Excellent internal clearance in warehouse
- \* 17 carparks Onsite
- \* Container height roller door
- \* Excellent exposure to Clayton Road